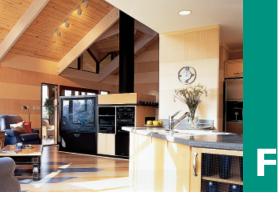

**Factory Finishing** 

Factory finishing of Lock-Deck assures a complete and even application. Prefinishing saves construction time, eliminates the need for scaffolding, and provides a high quality finish and professional appearance.

## Standard Finish

The standard finish is an acrylic based, semi-transparent stain available in twenty colors. The color will vary depending upon the species of wood selected. Request an actual wood sample on species of choice for final color approval.