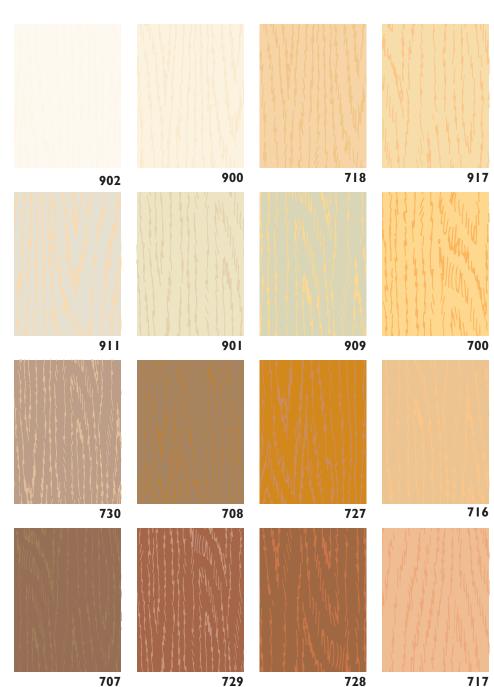

## Standard Finish

The standard finish is an acrylic based, semi-transparent stain available in twenty colors. The color will vary depending upon the species of wood selected. Request an actual wood sample on species of choice for final color approval.

A clear matte sealer or clear semi-gloss finish is also available for a natural finish.

726